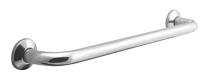

Accessories

Description

60 cm. grab rail

Finish

white epoxy 100042137

Other Finishes

polished stainless steel 100042135

Certifications and quality characteristiques