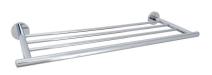

## Description

Clean towel shelf

noke

PORCELANOSA BATHROOMS

chrome 100103969

Dimensions in mm

Warranty:For a warranty or other information on this product, visit our Web address: www.noken.com

Legal disclaimer: All details provided by the NOKEN's Product has an information purpose without any contractual value. In order to obtain further information about the materials and their installation please visit our showrooms. NOKEN reserves the right to modify or delete any information on this site. The images and colours shown in this site may differ from the real ones.