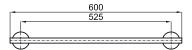

## Description

Clean towel shelf

noke

PORCELANOSA BATHROOMS

chrome 100103969

Dimensions in mm

Warranty:For a warranty or other information on this product, visit our Web address: www.noken.com

Legal disclaimer: All details provided by the NOKEN's Product has an information purpose without any contractual value. In order to obtain further information about the materials and their installation please visit our showrooms. NOKEN reserves the right to modify or delete any information on this site. The images and colours shown in this site may differ from the real ones.