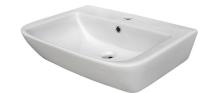

## Description

noke

PORCELANOSA BATHROOMS

60 cm. wall hung basin with overflow and fixing kit 100041225

100171066

Dimensions in mm

**URBAN C** 

Warranty:For a warranty or other information on this product, visit our Web address: www.noken.com