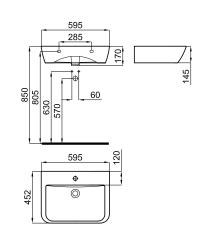

## Description

noke

PORCELANOSA BATHROOMS

60 cm. wall hung basin with overflow and fixing kit 100041225

100171066

Dimensions in mm

**URBAN C** 

Warranty:For a warranty or other information on this product, visit our Web address: www.noken.com