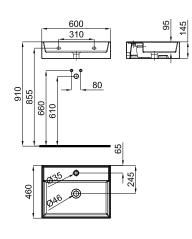

## Description

60x46 cm wall hung thin basin with overflow and fixing kit 100041225.

white 100189687

Certifications and quality characteristiques

no

PORCELANOSA BATHROOMS

Dimensions in mm

Warranty:For a warranty or other information on this product, visit our Web address: www.noken.com