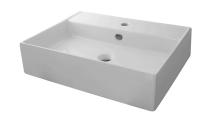

## Description

60x46 cm wall hung thin basin with overflow and fixing kit 100041225.

white 100189687

Certifications and quality characteristiques

no

PORCELANOSA BATHROOMS

Dimensions in mm

Warranty:For a warranty or other information on this product, visit our Web address: www.noken.com