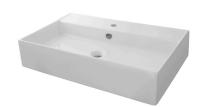

## Description

80x46 cm wall hung thin basin with overflow and fixing kit 100041225.

## Finish

white 100189733

Certifications and quality characteristiques