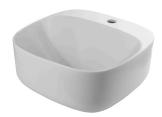

#### Description

42 cm. countertop basin without overflow. It's necessary to use a un-slotted clicker or freeflow grid basin waste.

#### Finish

white 100200789