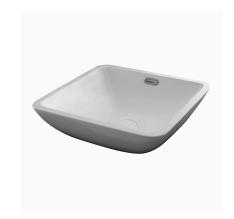

## Description

40 x 40 cm. countertop basin with overflow. Clicker basin waste and ceramic plug included

## Finish

matt white 100254012