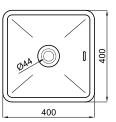

## Description

40 x 40 cm. countertop basin with overflow. Clicker basin waste and ceramic plug included

## Technical drawing

Dimensions in mm

**FORMA** 

Noken does not guarantee the supply of discontinued items

Warranty:For a warranty or other information on this product, visit our Web address: www.noken.com