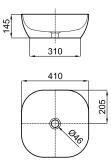

## Description

noke

PORCELANOSA BATHROOMS

 $41x41\,\,\text{cm.}$  countertop basin without overflow. It's necessary to use a un-slotted clicker or freeflow grid basin waste.

## Finish

Technical drawing

Dimensions in mm

Warranty:For a warranty or other information on this product, visit our Web address: www.noken.com

Legal disclaimer: All details provided by the NOKEN's Product has an information purpose without any contractual value. In order to obtain further information about the materials and their installation please visit our showrooms. NOKEN reserves the right to modify or delete any information on this site. The images and colours shown in this site may differ from the real ones.