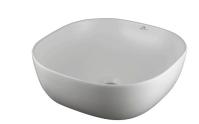

## Description

noke

PORCELANOSA BATHROOMS

 $41x41\,\,\text{cm.}$  countertop basin without overflow. It's necessary to use a un-slotted clicker or freeflow grid basin waste.