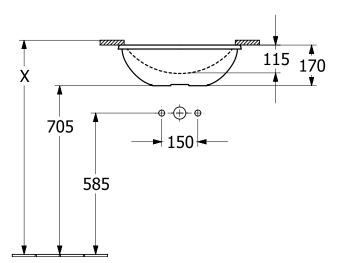

#### 1. POSITION

|  | Article number           | 4A560001                                                                                                                                                                                                           |
|--|--------------------------|--------------------------------------------------------------------------------------------------------------------------------------------------------------------------------------------------------------------|
|  | Article title            | Villeroy & Boch Loop & Friends<br>Undercounter washbasin, 450 x 280<br>x 170 mm, White Alpin, with overflow,<br>outside surface glazed                                                                             |
|  | Product designation      | Undercounter washbasin                                                                                                                                                                                             |
|  | Collection               | Loop & Friends                                                                                                                                                                                                     |
|  | Assembly / Assembly type | Undercounter                                                                                                                                                                                                       |
|  | Assembly instructions    | the hole for the washbasin can only<br>be cut out using the original<br>washbasin because tolerances of<br>several millimetres are possible,<br>installation possible in natural stone<br>and laminate countertops |
|  | Scope of delivery        | 1 x undercounter washbasin , 1 x<br>extended ball rod to operate pop-up<br>outlet valve 1 x fastening set                                                                                                          |
|  | Length in mm             | 280                                                                                                                                                                                                                |
|  | Width in mm              | 450                                                                                                                                                                                                                |
|  | Height in mm             | 170                                                                                                                                                                                                                |
|  | Interior depth           | 115                                                                                                                                                                                                                |
|  | Weight in kg             | 10,40                                                                                                                                                                                                              |
|  | express delivery         | No                                                                                                                                                                                                                 |
|  | Material                 | TitanCeram                                                                                                                                                                                                         |
|  | Surface                  | glossy                                                                                                                                                                                                             |
|  | Colour name              | White Alpin                                                                                                                                                                                                        |
|  | With TitanGlaze          | No                                                                                                                                                                                                                 |
|  | With overflow            | Yes                                                                                                                                                                                                                |
|  | EAN number               | 4062373896419                                                                                                                                                                                                      |

# TECHNICAL DRAWINGS

### 4A560001