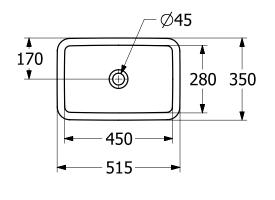

#### 1. POSITION

|  | Article number           | 4A560001                                                                                                                                                                                                           |
|--|--------------------------|--------------------------------------------------------------------------------------------------------------------------------------------------------------------------------------------------------------------|
|  | Article title            | Villeroy & Boch Loop & Friends<br>Undercounter washbasin, 450 x 280<br>x 170 mm, White Alpin, with overflow,<br>outside surface glazed                                                                             |
|  | Product designation      | Undercounter washbasin                                                                                                                                                                                             |
|  | Collection               | Loop & Friends                                                                                                                                                                                                     |
|  | Assembly / Assembly type | Undercounter                                                                                                                                                                                                       |
|  | Assembly instructions    | the hole for the washbasin can only<br>be cut out using the original<br>washbasin because tolerances of<br>several millimetres are possible,<br>installation possible in natural stone<br>and laminate countertops |
|  | Scope of delivery        | 1 x undercounter washbasin , 1 x<br>extended ball rod to operate pop-up<br>outlet valve 1 x fastening set                                                                                                          |
|  | Length in mm             | 280                                                                                                                                                                                                                |
|  | Width in mm              | 450                                                                                                                                                                                                                |
|  | Height in mm             | 170                                                                                                                                                                                                                |
|  | Interior depth           | 115                                                                                                                                                                                                                |
|  | Weight in kg             | 10,40                                                                                                                                                                                                              |
|  | express delivery         | No                                                                                                                                                                                                                 |
|  | Material                 | TitanCeram                                                                                                                                                                                                         |
|  | Surface                  | glossy                                                                                                                                                                                                             |
|  | Colour name              | White Alpin                                                                                                                                                                                                        |
|  | With TitanGlaze          | No                                                                                                                                                                                                                 |
|  | With overflow            | Yes                                                                                                                                                                                                                |
|  | EAN number               | 4062373896419                                                                                                                                                                                                      |

# TECHNICAL DRAWINGS

### 4A560001