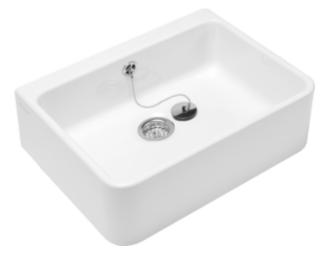

#### 1. POSITION

| Article number           | 63220001                                                                          |
|--------------------------|-----------------------------------------------------------------------------------|
| Article title            | Villeroy & Boch O.novo Sink, 595 x 500 x 200 mm, White Alpin, with overflow       |
| Product designation      | Sink                                                                              |
| Collection               | O.novo                                                                            |
| Assembly / Assembly type | wall-mounted                                                                      |
| Assembly instructions    | fastening with mounting-brackets, fastening with profile iron                     |
| Scope of delivery        | 1 x sink                                                                          |
| Ordering information     | Please order overflow fittings separately. Please order sink brackets separately. |
| Length in mm             | 500                                                                               |
| Width in mm              | 595                                                                               |
| Height in mm             | 200                                                                               |
| Interior depth           | 180                                                                               |
| Weight in kg             | 23,45                                                                             |
| express delivery         | No                                                                                |
| Material                 | Sanitary ceramics                                                                 |
| Surface                  | glossy                                                                            |
| Colour name              | White Alpin                                                                       |
| With overflow            | Yes                                                                               |
| EAN number               | 4022693022004                                                                     |