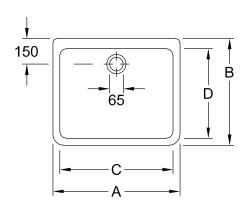

# TECHNICAL DRAWINGS

### 

|         | Α   | В   | С   | D   | E   | G   | J   |
|---------|-----|-----|-----|-----|-----|-----|-----|
| 6321 00 | 495 | 405 | 455 | 330 | 485 | 170 | 150 |
| 6321 10 | 495 | 405 | 455 | 330 | 485 | 170 | 150 |
| 6322 00 |     |     |     |     |     |     |     |
| 6322 10 | 595 | 500 | 555 | 430 | 585 | 200 | 180 |
| 6327 00 | 695 | 500 | 655 | 430 | 685 | 200 | 180 |