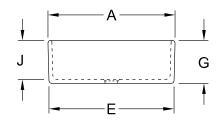

# TECHNICAL DRAWINGS

### 

|         | Α   | В   | С   | D   | E   | G   | J   |
|---------|-----|-----|-----|-----|-----|-----|-----|
| 6321 00 | 495 | 405 | 455 | 330 | 485 | 170 | 150 |
| 6321 10 | 495 | 405 | 455 | 330 | 485 | 170 | 150 |
| 6322 00 |     |     |     |     |     |     |     |
| 6322 10 | 595 | 500 | 555 | 430 | 585 | 200 | 180 |
| 6327 00 | 695 | 500 | 655 | 430 | 685 | 200 | 180 |