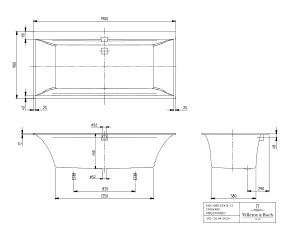

|
| For handle mounting      | Yes                                                                                                                                                                |
| Anti-slip class          | Anti-slip class A                                                                                                                                                  |
| Bath options             | <ul><li> [PA] Profibox 2.0 alcove</li><li> [PC] Profibox 2.0 corner</li></ul>                                                                                      |



## COLOUR

#### **COLOUR DESIGNATION**



Stone White

## TECHNICAL DRAWINGS

#### UBQ190SQE2DV-RW