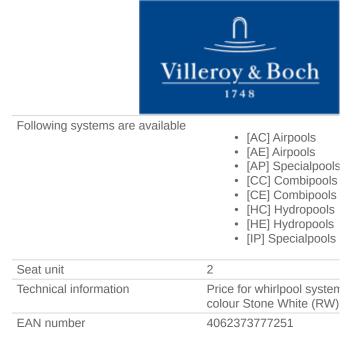

#### 1. POSITION

| Article number           | UBQ190SQE2DV-RW                                                                                                                                                    |
|--------------------------|--------------------------------------------------------------------------------------------------------------------------------------------------------------------|
| Article title            | Villeroy & Boch Squaro Edge 12<br>Rectangular bath, 1900 x 900 mm,<br>Stone White                                                                                  |
| Product designation      | Rectangular bath                                                                                                                                                   |
| Collection               | Squaro Edge 12                                                                                                                                                     |
| Assembly / Assembly type | built-in installation                                                                                                                                              |
| Scope of delivery        | 1 x rectangular bath , 2 x bath<br>support frame (self-adhesive),<br>adjustable from 130 - 180 mm 1 x<br>extended outlet and overflow<br>(chrome-plated and white) |
| Length in mm             | 1900                                                                                                                                                               |
| Width in mm              | 900                                                                                                                                                                |
| Height in mm             | 475                                                                                                                                                                |
| Installation height      | <ul> <li>Bath: 595 - 645 mm</li> <li>Profibox 2.0 without system:<br/>585 - 585 mm</li> </ul>                                                                      |
| Interior depth           | 450                                                                                                                                                                |
| Weight in kg             | 54,50                                                                                                                                                              |
| Outlet / outlet          | central outlet                                                                                                                                                     |
| Material                 | Quaryl®                                                                                                                                                            |
| Colour name              | Stone White                                                                                                                                                        |
| With feet/base           | Yes                                                                                                                                                                |
| With panel               | No                                                                                                                                                                 |
| Other material           | <ul> <li>Waste/overflow combination:<br/>Plastic</li> <li>Plastic Outlet cover: Plastic</li> <li>Plastic</li> </ul>                                                |
| Other surfaces           | Waste/overflow combination: glossy, glossy, Outlet cover: glossy/glossy                                                                                            |
| With overflow            | Yes                                                                                                                                                                |
| With bath support        | No                                                                                                                                                                 |
| Capacity                 | 240                                                                                                                                                                |
| Number of people         | 2                                                                                                                                                                  |
| For handle mounting      | Yes                                                                                                                                                                |
| Anti-slip class          | Anti-slip class A                                                                                                                                                  |
| Bath options             | <ul><li> [PA] Profibox 2.0 alcove</li><li> [PC] Profibox 2.0 corner</li></ul>                                                                                      |