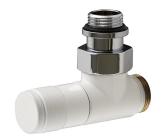

Heated Towel Rail

60

# COMPLEMENTOS



### Description

RONDO - Valve 1/2" 24/19

#### Finish



white 100058633

#### **Other Finishes**



brushed stainless steel 100291506

## Technical drawing

Dimensions in mm



Warranty:For a warranty or other information on this product, visit our Web address: www.noken.com

Legal disclaimer: All details provided by the NOKEN's Product has an information purpose without any contractual value. In order to obtain further information about the materials and their installation please visit our showrooms. NOKEN reserves the right to modify or delete any information on this site. The images and colours shown in this site may differ from the real ones.

© 2024 noken | Edition: 15/11/2024 INT Ref.105408