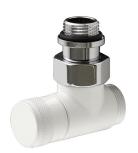

## **COMPLEMENTOS**

Description

RONDO - Plug 1/2" 24/19

## Finish

white 100058634