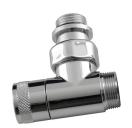

## **COMPLEMENTOS**

Description

RONDO - Valve 1/2" 24/19

## Finish

chrome 100058637