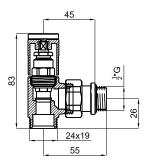

## **Other Finishes**

Matt black 100273077

Technical drawing

Dimensions in mm

Warranty:For a warranty or other information on this product, visit our Web address: www.noken.com

Legal disclaimer: All details provided by the NOKEN's Product has an information purpose without any contractual value. In order to obtain further information about the materials and their installation please visit our showrooms. NOKEN reserves the right to modify or delete any information on this site. The images and colours shown in this site may differ from the real ones.