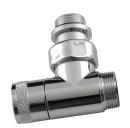

**Heated Towel Rail** 

## **COMPLEMENTOS**



Description

RONDO - Plug 1/2" 24/19

## Finish



chrome 100058639

## **Other Finishes**



Matt black 100273118

## Technical drawing



Dimensions in mm





Warranty:For a warranty or other information on this product, visit our Web address: www.noken.com

Legal disclaimer: All details provided by the NOKEN's Product has an information purpose without any contractual value. In order to obtain further information about the materials and their installation please visit our showrooms. NOKEN reserves the right to modify or delete any information on this site. The images and colours shown in this site may differ from the real ones.