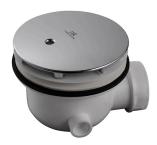

## Description

Ø112 H71 waste valve for Ø90 waste hole shower tray, Ø40 pipe connection. Maximum evacuation flow rate of 0.4 l/s, this flow rate will be reduced depending on the design and size of the plate shower tray which it is combined.

## Finish

white\_chrome 100212020