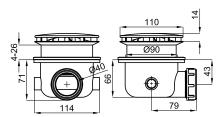

## Description

Ø112 H71 waste valve for Ø90 waste hole shower tray, Ø40 pipe connection. Maximum evacuation flow rate of 0.4 l/s, this flow rate will be reduced depending on the design and size of the plate shower tray which it is combined.

## Technical drawing

Dimensions in mm

Noken does not guarantee the supply of discontinued items

Warranty:For a warranty or other information on this product, visit our Web address: www.noken.com

Legal disclaimer: All details provided by the NOKEN's Product has an information purpose without any contractual value. In order to obtain further information about the materials and their installation please visit our showrooms. NOKEN reserves the right to modify or delete any information on this site. The images and colours shown in this site may differ from the real ones.