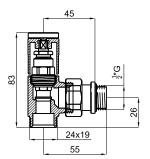

## Other Finishes

chrome 100058637

Technical drawing

Dimensions in mm

Warranty:For a warranty or other information on this product, visit our Web address: www.noken.com

Legal disclaimer: All details provided by the NOKEN's Product has an information purpose without any contractual value. In order to obtain further information about the materials and their installation please visit our showrooms. NOKEN reserves the right to modify or delete any information on this site. The images and colours shown in this site may differ from the real ones.