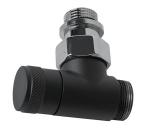

#### Description

RONDO - Plug 1/2" 24/19

noke

PORCELANOSA BATHROOMS

#### Finish

Matt black 100273118