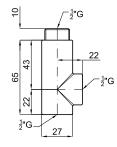

## Description

65 mm Racord "T" for mixed radiator

noke

PORCELANOSA BATHROOMS

## Other Finishes

Technical drawing

Dimensions in mm

Warranty:For a warranty or other information on this product, visit our Web address: www.noken.com

Legal disclaimer: All details provided by the NOKEN's Product has an information purpose without any contractual value. In order to obtain further information about the materials and their installation please visit our showrooms. NOKEN reserves the right to modify or delete any information on this site. The images and colours shown in this site may differ from the real ones.