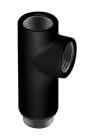

## Description

65 mm Racord "T" for mixed radiator

noke

PORCELANOSA BATHROOMS