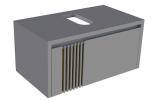

## Description

ARQUITECT. - Wall-mount vanity 80CM, with one drawer with soft-close system. With External surface Project Tech that allows thermal repair of micro scratches, supermate and anti-fingerprint. Drawer front with copper mirror.