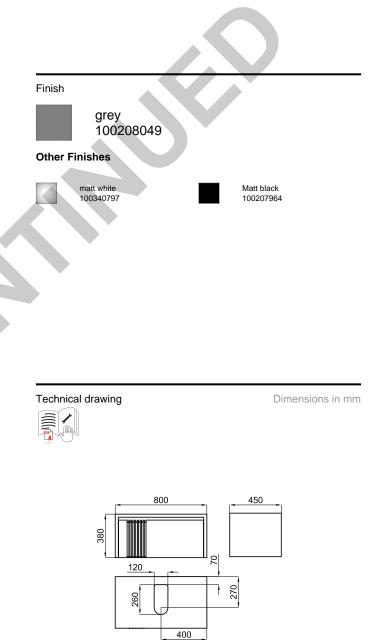

## Description

ARQUITECT. - Wall-mount vanity 80CM, with one drawer with soft-close system. With External surface Project Tech that allows thermal repair of micro scratches, supermate and anti-fingerprint. Drawer front with copper mirror.