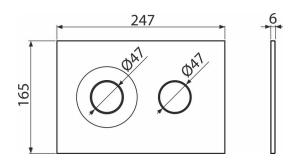

## Order number, Logistic information

| Code  | EAN           | Weight<br>(piece   packing   palett) | Dimensions<br>(piece   packing) | Quantity<br>(packing   palett) |
|-------|---------------|--------------------------------------|---------------------------------|--------------------------------|
| M1976 | 8595580583293 | 0,37   9,23   278,5 kg               | 250×170×36   595×395×245 mm     | 25   700 pcs                   |