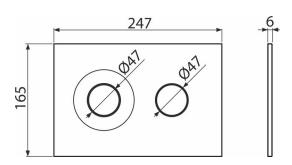

## Order number, Logistic information

|       |               | Weight                     | Dimensions                  | Quantity           |
|-------|---------------|----------------------------|-----------------------------|--------------------|
| Code  | EAN           | (piece   packing   palett) | (piece   packing)           | (packing   palett) |
| M1978 | 8595580583309 | 0,37   9,23   278,5 kg     | 250×170×36   595×395×245 mm | 25   700 pcs       |