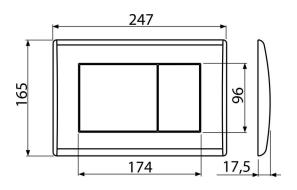

## Order number, Logistic information

|      |               | Weight                     | Dimensions                  | Quantity           |
|------|---------------|----------------------------|-----------------------------|--------------------|
| Code | EAN           | (piece   packing   palett) | (piece   packing)           | (packing   palett) |
| M271 | 8594045938241 | 0,42   10,61   317,1 kg    | 250×40×175   595×245×395 mm | 25   700 pcs       |
|      |               |                            |                             |                    |