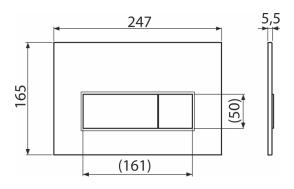

## Application

For pre-wall installation systems and concealed WC cisterns

Features

- Double-acting mechanical flushing
- Compatible for all pre-wall installation systems and cisterns for building into solid walls Alca
- Material: plastic
- Surface finish: chrome-matt
- The flush plate thanks to its profile stands out only 5.5 mm above the tiles