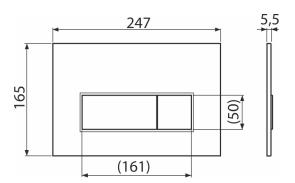

#### Features

- Double-acting mechanical flushing
- Compatible for all pre-wall installation systems and cisterns for building into solid walls Alca
- Material: plastic
- Surface finish: NICKEL-mat
- The flush plate thanks to its profile stands out only 5.5 mm above the tiles