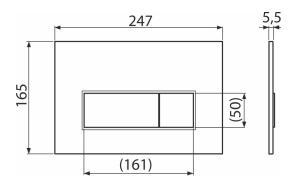

## Application

For pre-wall installation systems and concealed WC cisterns

Features

- Double-acting mechanical flushing
- Compatible for all pre-wall installation systems and cisterns for building into solid walls Alca
- Material: plastic
- Surface finish: RED GOLD-mat
- The flush plate thanks to its profile stands out only 5.5 mm above the tiles