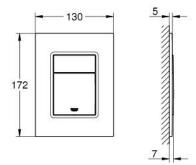

## PRODUCT DESCRIPTION

- Colour: Chrome
- for dual flush or start & stop actuation
- for pneumatic drop valve AV1
- compatible with Rapid SL/GD2 1.13 m
- for vertical installation
- 130 x 172 mm
- material: ABS
- GROHE Long-Life finish
- GROHE Water Saving Less water, perfect flow
- flush plate with magnetic holder and fixing brackets included
- compatible with Rapid SLX
- for use with Rapid SL and Uniset with GD 2 cistern please order shaft 40 911 000 (sold separately)
- for use with Rapid SL and Uniset 0.82 m installation height please order shaft 40 950 000 (sold separately)