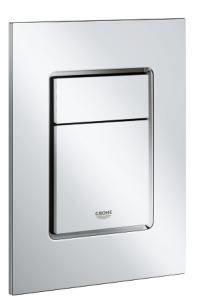

## 37 535 000 SKATE COSMOPOLITAN S FLUSH PLATE

## PRODUCT DESCRIPTION

- Colour: Chrome
- for dual flush or start & stop actuation
- for pneumatic drop valve AV1
- compatible with Rapid SL/GD2 1.13 m
- for vertical installation
- 130 x 172 mm
- material: ABS
- GROHE Long-Life finish
- GROHE Water Saving Less water, perfect flow
- flush plate with magnetic holder and fixing brackets included
- compatible with Rapid SLX
- for use with Rapid SL and Uniset with GD 2 cistern please order shaft 40 911 000 (sold separately)
- for use with Rapid SL and Uniset 0.82 m installation height please order shaft 40 950 000 (sold separately)