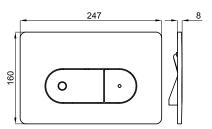

## Other Finishes

Matt black 100104503

white 100104501

Technical drawing

Dimensions in mm

Warranty:For a warranty or other information on this product, visit our Web address: www.noken.com

Legal disclaimer: All details provided by the NOKEN's Product has an information purpose without any contractual value. In order to obtain further information about the materials and their installation please visit our showrooms. NOKEN reserves the right to modify or delete any information on this site. The images and colours shown in this site may differ from the real ones.