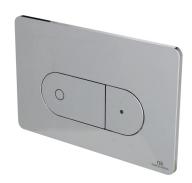

## **SMART LINE**

Description

OVAL - Smart line double flush button

## Finish

chrome 100104502