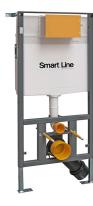

### Description

Concealed cistern with frame for wall hung pan. Installation in light wall. Includes the fixings kit and connection pipes for the WC.

## Technical drawing

Dimensions in mm

**SMART LINE** 

Warranty:For a warranty or other information on this product, visit our Web address: www.noken.com

Legal disclaimer: All details provided by the NOKEN's Product has an information purpose without any contractual value. In order to obtain further information about the materials and their installation please visit our showrooms. NOKEN reserves the right to modify or delete any information on this site. The images and colours shown in this site may differ from the real ones.