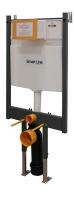

## Description

UK Concealed frame with cistern, reduced thickness, for wall hung pan. For installation in light wall. Includes fixings kit and connecting pipes for the WC. ECO

## Finish

100159543

Certifications and quality characteristiques

Technical drawing

Dimensions in mm

**SMART LINE** 

Warranty:For a warranty or other information on this product, visit our Web address: www.noken.com