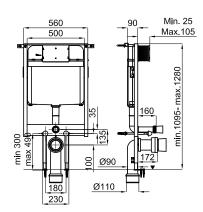

## Finish

100159543

Certifications and quality characteristiques

Technical drawing

Dimensions in mm

**SMART LINE** 

Warranty:For a warranty or other information on this product, visit our Web address: www.noken.com