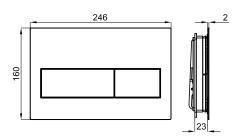

## Other Finishes

brushed copper 100274943

brushed gold 100274895

copper 100272227

brushed titanium 100274942

Gold 100274739

brushed stainless steel 100188383

Technical drawing

Dimensions in mm

Warranty:For a warranty or other information on this product, visit our Web address: www.porcelanosa.com

Legal disclaimer: All details provided by the PORCELANOSA GROUP's Product has an information purpose without any contractual value. In order to obtain further information about the materials and their installation please visit our showrooms. PORCELANOSA GROUP reserves the right to modify or delete any information on this site. The images and colours shown in this site may differ from the real ones.