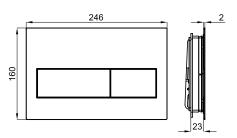

## Other Finishes

brushed copper 100274943

Gold 100274739

copper 100272227

brushed gold 100274895

titanium 100272263

brushed stainless steel 100188383

Technical drawing

Dimensions in mm

Warranty:For a warranty or other information on this product, visit our Web address: www.porcelanosa.com

Legal disclaimer: All details provided by the PORCELANOSA GROUP's Product has an information purpose without any contractual value. In order to obtain further information about the materials and their installation please visit our showrooms. PORCELANOSA GROUP reserves the right to modify or delete any information on this site. The images and colours shown in this site may differ from the real ones.