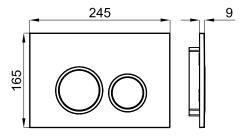

## Finish

chrome 100289917

Technical drawing

Dimensions in mm

Warranty:For a warranty or other information on this product, visit our Web address: www.noken.com

Legal disclaimer: All details provided by the NOKEN's Product has an information purpose without any contractual value. In order to obtain further information about the materials and their installation please visit our showrooms. NOKEN reserves the right to modify or delete any information on this site. The images and colours shown in this site may differ from the real ones.