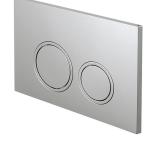

## I-COMFORT LINE

Description

RONDO - i-Comfort double flush button

## Finish

chrome 100289917

Technical drawing

Dimensions in mm

Warranty:For a warranty or other information on this product, visit our Web address: www.noken.com

Legal disclaimer: All details provided by the NOKEN's Product has an information purpose without any contractual value. In order to obtain further information about the materials and their installation please visit our showrooms. NOKEN reserves the right to modify or delete any information on this site. The images and colours shown in this site may differ from the real ones.