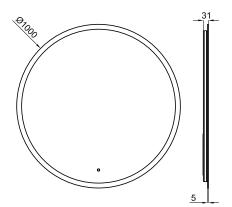

## Finish

mirror 100233587

Technical drawing

Dimensions in mm

Warranty:For a warranty or other information on this product, visit our Web address: www.porcelanosa.com

Legal disclaimer: All details provided by the PORCELANOSA GROUP's Product has an information purpose without any contractual value. In order to obtain further information about the materials and their installation please visit our showrooms. PORCELANOSA GROUP reserves the right to modify or delete any information on this site. The images and colours shown in this site may differ from the real ones.