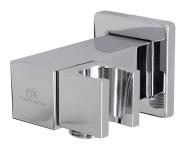

## **COMPLEMENTOS**

Description

COTA - Wall bracket with outlet elbow

## Finish

chrome 100038631