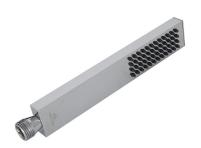

## Description

Single function handshower. Flow rate 11,8 l/min. at 3 bar.

## Finish

chrome 100038634

## Other Finishes

1

brushed copper 100281778

copper 100280811

brushed titanium 100280812

titanium 100280690

Technical drawing

35