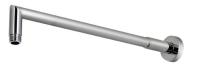

#### Description

Rondo 40 cm shower head arm, wall connection

#### Finish

chrome 100039088