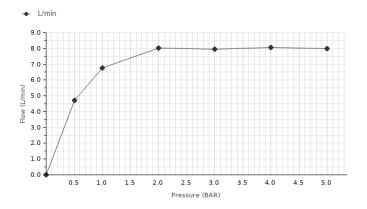

#### **Other Finishes**

Technical drawing

Certifications and quality characteristiques

PORCELANOSA BATHROOMS

| Flow rate diagramme (±15%) |      |      |      |      |      |      |  |
|----------------------------|------|------|------|------|------|------|--|
| Pressure (bar)             | 0.5  | 1    | 2    | 3    | 4    | 5    |  |
| L/min                      | 4.71 | 6.76 | 8.04 | 7.95 | 8.05 | 7.98 |  |