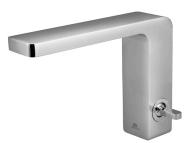

#### Description

Single lever basin mixer 3/8". Ø25 mm ceramic cartridge. Length of hoses 470 mm. without pop-up waste. Spout with flow-breacker and 8 l/min flow regulator.