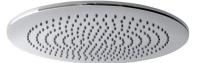

## Description

no

PORCELANOSA BATHROOMS

Rondo 30 cm rain shower head, with ball joint