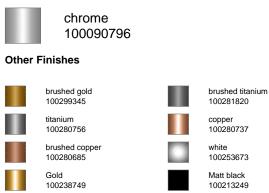

## Finish

| Flow rate diagramme (±15%) |     |      |      |      |      |      |
|----------------------------|-----|------|------|------|------|------|
| Pressure (bar)             | 0.5 | 1    | 2    | 3    | 4    | 5    |
| L/min                      | 8.6 | 11.6 | 16.8 | 21.3 | 28.3 | 33.2 |