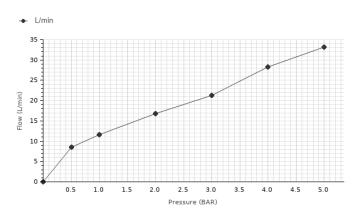

## Finish

| Flow rate diagramme (±15%) |     |      |      |      |      |      |
|----------------------------|-----|------|------|------|------|------|
| Pressure (bar)             | 0.5 | 1    | 2    | 3    | 4    | 5    |
| L/min                      | 8.6 | 11.6 | 16.8 | 21.3 | 28.3 | 33.2 |