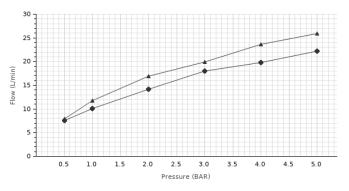

## Flow rate diagramme (±15%)

| Pressure (bar)   | 0.5 | 1    | 2    | 3    | 4    | 5    |
|------------------|-----|------|------|------|------|------|
| HANDSHOWER L/min | 7.6 | 10.1 | 14.2 | 18   | 19.8 | 22.2 |
| SPOUT L/min      | 7.9 | 11.8 | 16.9 | 19.9 | 23.6 | 25.9 |

#### + HANDSHOWER L/min 🔺 SPOUT L/min

PORCELANOSA BATHROOMS