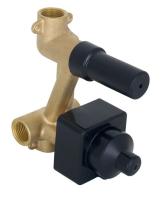

### Description

PROJECT LINE - Concealed bath shower valve with Ø35 mm ceramic cartridge, automatic diverter and 1/2" connectors. Flow rate at 3 bar: 20 l/min bath, 18 l/min shower.