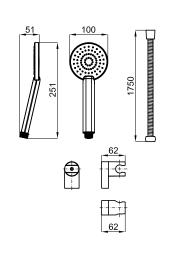

## Description

noke

PORCELANOSA BATHROOMS

HOTELS SHOWER PACK. Includes wall bracket, 1 function handshower 100113767 and flexi hose 100137893

Finish

Dimensions in mm

Warranty:For a warranty or other information on this product, visit our Web address: www.noken.com