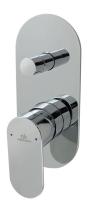

## Description

Single lever concealed bath shower mixer trim kit

## Finish

chrome 100123914

Certifications and quality characteristiques

| Flow rate | diagramme | (±15%) |
|-----------|-----------|--------|
|-----------|-----------|--------|

| Pressure (bar) | 0.5 | 1    | 2    | 3    | 4    | 5    |
|----------------|-----|------|------|------|------|------|
| L/min          | 8.1 | 11.2 | 16.2 | 20.1 | 24.2 | 27.9 |