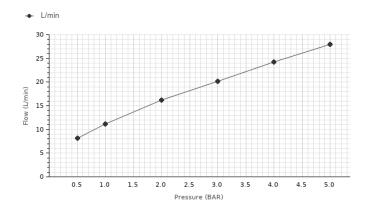

## Finish

chrome 100123914

Certifications and quality characteristiques

| Flow rate | diagramme | (±15%) |
|-----------|-----------|--------|
|-----------|-----------|--------|

| Pressure (bar) | 0.5 | 1    | 2    | 3    | 4    | 5    |
|----------------|-----|------|------|------|------|------|
| L/min          | 8.1 | 11.2 | 16.2 | 20.1 | 24.2 | 27.9 |