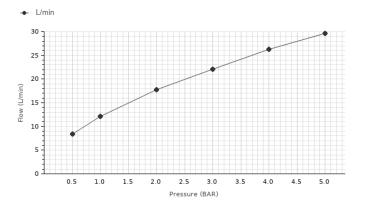

## Finish

100124166

Certifications and quality characteristiques

PORCELANOSA BATHROOMS

| Flow rate diagramme (±15%) |     |      |      |      |      |      |  |
|----------------------------|-----|------|------|------|------|------|--|
| Pressure (bar)             | 0.5 | 1    | 2    | 3    | 4    | 5    |  |
| L/min                      | 8.4 | 12.1 | 17.8 | 22.1 | 26.3 | 29.6 |  |