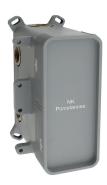

## Description

SMART BOX - Universal and quick installation for 2 or 3 way mixers with a Ø35 mm. ceramic cartridge and 1/2"" connections. The 3 bar pressure is 20,1 L/min. 2 mufflers and a 1/2"" drain included.