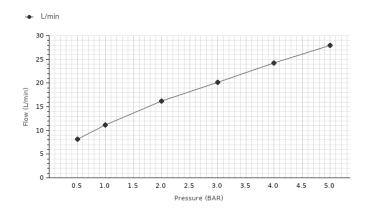

## Finish

100124167

Certifications and quality characteristiques

| Flow | rate | diagramme | $(\pm 15\%)$ |
|------|------|-----------|--------------|
|------|------|-----------|--------------|

| Pressure (bar) | 0.5 | 1    | 2    | 3    | 4    | 5    |
|----------------|-----|------|------|------|------|------|
| L/min          | 8.1 | 11.2 | 16.2 | 20.1 | 24.2 | 27.9 |