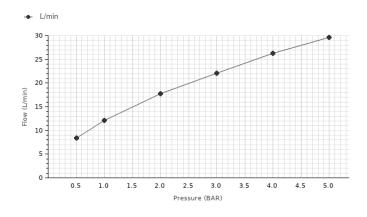

## **SMART BOX**

Description

SMART BOX - Internal component for built-in mixer 100124166

Finish

100124169

Certifications and quality characteristiques

Flow rate diagramme (±15%)

| Pressure (bar) | 0.5 | 1    | 2    | 3    | 4    | 5    |
|----------------|-----|------|------|------|------|------|
| L/min          | 8.4 | 12.1 | 17.8 | 22.1 | 26.3 | 29.6 |