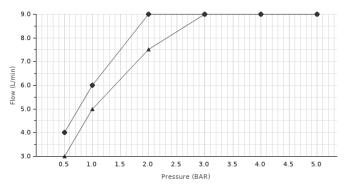

## **Other Finishes**

brushed stainless steel 100281128

| Flow rate diagramme (±15%) |     |   |     |   |   |   |
|----------------------------|-----|---|-----|---|---|---|
| Pressure (bar)             | 0.5 | 1 | 2   | 3 | 4 | 5 |
| HANDSHOWER L/min           | 4   | 6 | 9   | 9 | 9 | 9 |
| SPOUT L/min                | 3   | 5 | 7.5 | 9 | 9 | 9 |

🔶 HANDSHOWER L/min 🔺 SPOUT L/min

PORCELANOSA BATHROOMS

alawing

Dimensions in mm

Warranty:For a warranty or other information on this product, visit our Web address: www.noken.com

Legal disclaimer: All details provided by the NOKEN's Product has an information purpose without any contractual value. In order to obtain further information about the materials and their installation please visit our showrooms. NOKEN reserves the right to modify or delete any information on this site. The images and colours shown in this site may differ from the real ones.