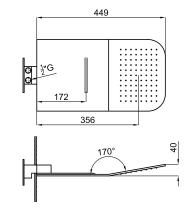

### Description

Rain+cascade shower head with  ${\cal V}_{\rm }^{\rm "}$  connectors. Flow rate rain: 9 l/min. at 3 bar and flow rate cascade: 9 l/min. at 3 bar.

🔶 HANDSHOWER L/min 🔺 SPOUT L/min

PORCELANOSA BATHROOMS

alawing

Dimensions in mm

Warranty:For a warranty or other information on this product, visit our Web address: www.noken.com

Legal disclaimer: All details provided by the NOKEN's Product has an information purpose without any contractual value. In order to obtain further information about the materials and their installation please visit our showrooms. NOKEN reserves the right to modify or delete any information on this site. The images and colours shown in this site may differ from the real ones.