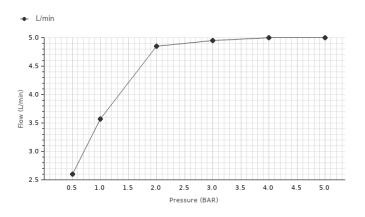

## Finish

100144928

Certifications and quality characteristiques

PORCELANOSA BATHROOMS

| Flow rate diagramme (±15%) |     |      |      |      |   |   |  |
|----------------------------|-----|------|------|------|---|---|--|
| Pressure (bar)             | 0.5 | 1    | 2    | 3    | 4 | 5 |  |
| L/min                      | 2.6 | 3.57 | 4.85 | 4.95 | 5 | 5 |  |