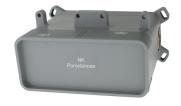

## Description

SMART BOX BASIN - Universal and quick installation for basin mixer.  $\prime\!\!\!/_2""$  connections. Possibility of vertical and horizontal installation.

## Finish

100144928

Certifications and quality characteristiques

PORCELANOSA BATHROOMS

| Flow rate diagramme (±15%) |     |      |      |      |   |   |  |
|----------------------------|-----|------|------|------|---|---|--|
| Pressure (bar)             | 0.5 | 1    | 2    | 3    | 4 | 5 |  |
| L/min                      | 2.6 | 3.57 | 4.85 | 4.95 | 5 | 5 |  |