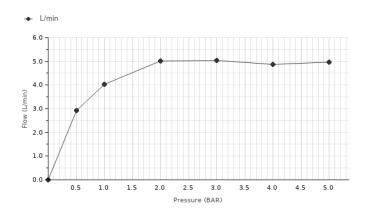

# Flow rate diagramme (±15%)

| Pressure (bar) | 0 | 0.5  | 1    | 2    | 3    | 4    | 5    |
|----------------|---|------|------|------|------|------|------|
| L/min          | 0 | 2.93 | 4.02 | 5.02 | 5.03 | 4.86 | 4.96 |