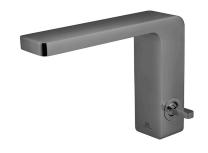

#### Description

Single lever basin mixer 3/8". Ø25 mm ceramic cartridge. Length of hoses 470 mm. without pop-up waste. Spout with flow-breacker and 8 l/min flow regulator.

#### Finish

titanium 100208588