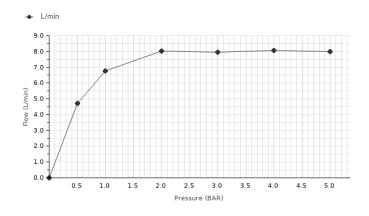

## Flow rate diagramme (±15%)

| Pressure (bar) | 0.5  | 1    | 2    | 3    | 4    | 5    |
|----------------|------|------|------|------|------|------|
| L/min          | 4.71 | 6.76 | 8.04 | 7.95 | 8.05 | 7.98 |

| Pressure (bar) | 0.5  | 1    | 2    | 3    | 4    | 5    |
|----------------|------|------|------|------|------|------|
| L/min          | 4.71 | 6.76 | 8.04 | 7.95 | 8.05 | 7.98 |