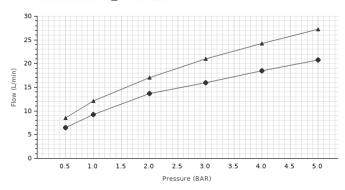

# Flow rate diagramme (±15%)

| Pressure (bar)   | 0.5  | 1     | 2     | 3     | 4     | 5     |
|------------------|------|-------|-------|-------|-------|-------|
| HANDSHOWER L/min | 6.48 | 9.2   | 13.7  | 15.98 | 18.51 | 20.79 |
| SPOUT L/min      | 8.55 | 12.13 | 17.09 | 20.96 | 24.26 | 27.2  |

## Technical drawing

Dimensions in mm

**ROUND** 

→ HANDSHOWER L/min ★ SPOUT L/min

Warranty:For a warranty or other information on this product, visit our Web address: www.noken.com

Legal disclaimer: All details provided by the NOKEN's Product has an information purpose without any contractual value. In order to obtain further information about the materials and their installation please visit our showrooms. NOKEN reserves the right to modify or delete any information on this site. The images and colours shown in this site may differ from the real ones.