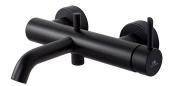

### Description

Wall mounted exposed bath shower mixer with Ø35 mm ceramic cartridge, 1/2" connections, semi-automatic diverter and "plus" aerator. Centre distance 150+/-15 mm. Flow rate for shower: 20,96 l/min. at 3 bar and flow rate bath: 15,98 l/min. at 3 bar.

#### Finish

Matt black 100209455