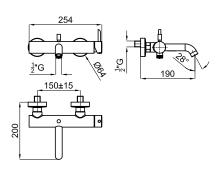

### Description

Wall mounted exposed bath shower mixer with Ø35 mm ceramic cartridge, 1/2" connections, semi-automatic diverter and "plus" aerator. Centre distance 150+/-15 mm. Flow rate for shower: 20,96 l/min. at 3 bar and flow rate bath: 15,98 l/min. at 3 bar.

## Technical drawing

Dimensions in mm

**ROUND** 

→ HANDSHOWER L/min ★ SPOUT L/min

Warranty:For a warranty or other information on this product, visit our Web address: www.noken.com

Legal disclaimer: All details provided by the NOKEN's Product has an information purpose without any contractual value. In order to obtain further information about the materials and their installation please visit our showrooms. NOKEN reserves the right to modify or delete any information on this site. The images and colours shown in this site may differ from the real ones.